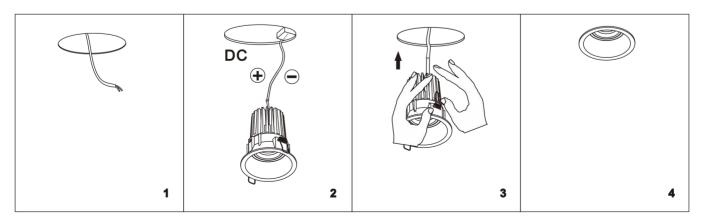

## Instruction manual D-LIGHTZ DL-SP7

- 1. The installation must be done by competent electricians.
- 2. Product can not be modified.
- 3. Make sure the power has been switched off before installation.
- 4.The product is a class III Iuminaire and shall be connected with a constant current driver according to the specifications in the above sheet.
- 5. When connecting more than one fixture, these are connecting in series, from plus to minus.
- 6.The connection of the luminaire, should be stranded with 0.5mm<sup>2</sup> -1.5mm<sup>2</sup> conductor.
- 7. The specification for the driver means determines on the voltage and the maximum number of luminaires per loop.
- 8. Power should never be regulated on the secondary side.
- 9.See the installations on the image below.