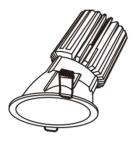

## Instruction manual D-LIGHTZ DL-SP7

- 1. The installation must be done by competent electricians.
- 2. Product can not be modified.
- 3. Make sure the power has been switched off before installation.
- 4.The product is a class III Iuminaire and shall be connected with a constant current driver according to the specifications in the above sheet.
- 5. When connecting more than one fixture, these are connecting in series, from plus to minus.
- 6.The connection of the luminaire, should be stranded with 0.5mm<sup>2</sup> -1.5mm<sup>2</sup> conductor.
- 7. The specification for the driver means determines on the voltage and the maximum number of luminaires per loop.
- 8. Power should never be regulated on the secondary side.
- 9.See the installations on the image below.