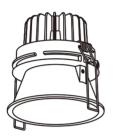

## Instruction manual D-LIGHTZ DL-SP6

Cutout: 83mm

- 1. The installation must be done by competent electricians.
- 2. Product can not be modified.
- 3. Make sure the power has been switched off before installation.
- 5. When connecting more than one fixture, these are connecting in series, from plus to minus.
- 6. The connection of the luminaire, should be stranded with 0.5 mm<sup>2</sup> 1.5 mm<sup>2</sup> conductor.
- 7. The specification for the driver means determines on the voltage and the maximum number of luminaires per loop.
- 8. Power should never be regulated on the secondary side.
- 9. See the installations on the image below.