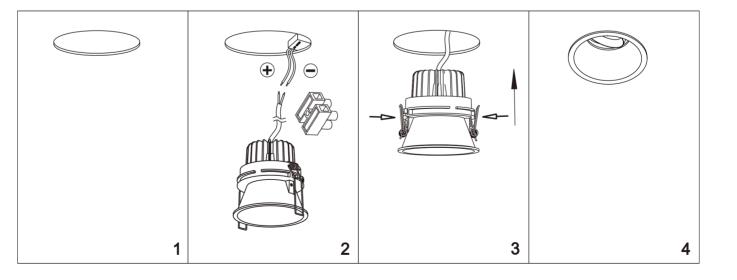

## Instruction manual D-LIGHTZ DL-SP6

Cutout: 83mm

- 1. The installation must be done by competent electricians.
- 2. Product can not be modified.
- 3. Make sure the power has been switched off before installation.
- 5. When connecting more than one fixture, these are connecting in series, from plus to minus.
- 6. The connection of the luminaire, should be stranded with 0.5 mm<sup>2</sup> 1.5 mm<sup>2</sup> conductor.
- 7. The specification for the driver means determines on the voltage and the maximum number of luminaires per loop.
- 8. Power should never be regulated on the secondary side.
- 9. See the installations on the image below.