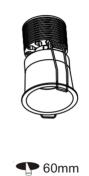

## Instruction manual D-LIGHTZ DL-SP5 DL-SP6S

- 1. The installation must be done by competent electricians.
- 2. Product can not be modified.
- 3. Make sure the power has been switched off before installation.
- to the specifications in the above sheet.
- 5. When connecting more than one fixture, these are connecting in series, from plus to minus.
- 6. The connection of the luminaire, should be stranded with 0.5 mm 2-1.5 mm 2 conductor.
- 7. The specification for the driver means determines on the voltage and the maximum number of luminaires per loop.
- 8. Power should never be regulated on the secondary side.
- 9. See the installations on the image below.