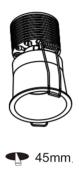

## Instruction manual D-LIGHTZ DL-SP5 DL-SP6S

- 1. The installation must be done by competent electricians.
- 2. Product can not be modified.
- 3. Make sure the power has been switched off before installation.
- to the specifications in the above sheet.
- 5. When connecting more than one fixture, these are connecting in series, from plus to minus.
- 6. The connection of the luminaire, should be stranded with 0.5 mm 2-1.5 mm 2 conductor.
- 7. The specification for the driver means determines on the voltage and the maximum number of luminaires per loop.
- 8. Power should never be regulated on the secondary side.
- 9. See the installations on the image below.