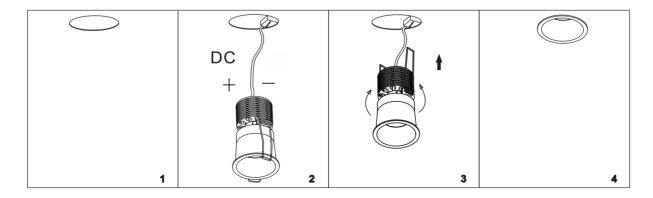

## Instruction manual D-LIGHTZ DL-SP5 DL-SP6S

















- 1. The installation must be done by competent electricians.
- 2. Product can not be modified.
- 3. Make sure the power has been switched off before installation.
- to the specifications in the above sheet.
- 5. When connecting more than one fixture, these are connecting in series, from plus to minus.
- 6. The connection of the luminaire, should be stranded with 0.5 mm 2-1.5 mm 2 conductor.
- 7. The specification for the driver means determines on the voltage and the maximum number of luminaires per loop.
- 8. Power should never be regulated on the secondary side.
- 9. See the installations on the image below.